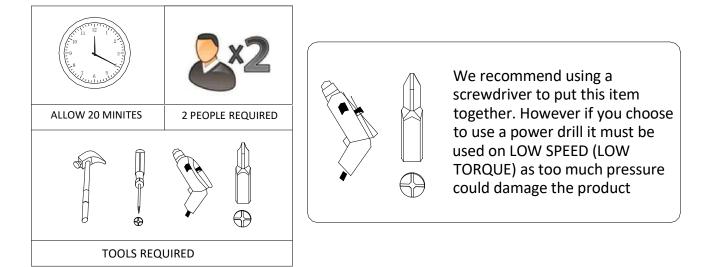

## Before you start:

1. Choose a clean, level, spacious assembly area. Avoid hard surfaces that may damage the product

2. Take care when lifting. Product should be assembled as near as possible to the point of use

3.Ensure that you have all required contents for complete assembly

4. Always read the assembly instructions carefully before beginning assembly.

5.Keep all hardware parts and packaging out of reach of small children.