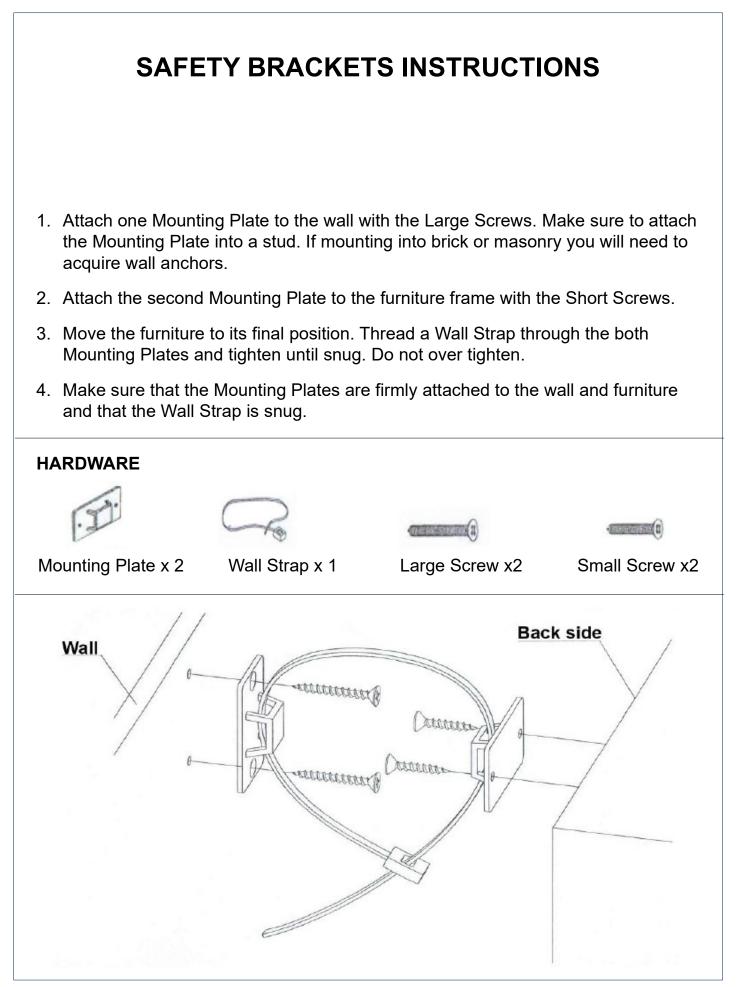

, Qld, Australia. For any assistance with assembly or for missing parts please phone Amart Furniture, Customer Service Free call 1800 937 566

## **PRE-ASSEMBLY PREPARATION**

## Before you start:

1. Choose a clean, level, spacious assembly area. Avoid hard surfaces that may damage the product

2. Take care when lifting. Product should be assembled as near as possible to the point of use

3.Ensure that you have all required contents for complete assembly

4. Always read the assembly instructions carefully before beginning assembly.

5.Keep all hardware parts and packaging out of reach of small children.

6.Do not over tighten the screws and bolts as this may damage the threads









- Attach foot (2)to bedside body (1) using washers(C) and bolts (B).
- Tighten with Allen Key (A).







To protect your furniture, we suggest the following:

- Avoid placing your furniture in direct sunlight.
- Do not place furniture directly under windows.
- Do not place sharp materials (knife, fork, etc.) directly onto your furniture as sharp material may scrape and damage the finish.
- Do not place material with high temperature directly onto the surface of your furniture.
- Clean up spills quickly. Water left over a prolonged period of time may cause damage. Alcohol, perfume, nail polishes, aftershave and some medication may cause severe finish damage if not cleaned immediately.
- Use a clean, soft, dry, lint free absorbent cloth to clean your furniture. Do not use any detergent as they may contain ingredients that may react and damage the finish.

NOTE: If the above care advise is not