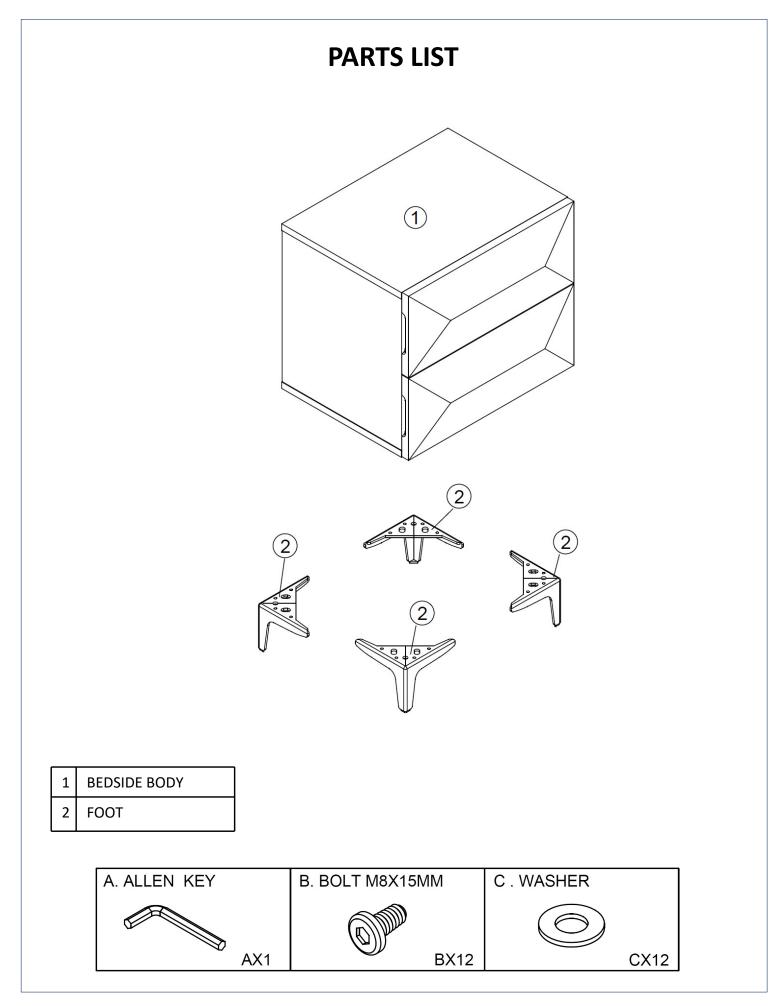

6.Do not over tighten the screws and bolts as this may damage the threads

- Attach foot (2)to bedside body (1) using washers(C) and bolts (B).
- Tighten with Allen Key (A).

To protect your furniture, we suggest the following: