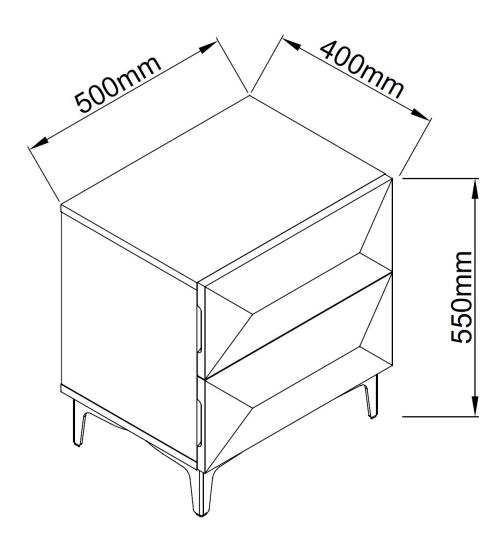

## ()) Amart

ASSEMBLY INSTRUCTION MILANA BEDSIDE ITEM CODE 79259

Imported by Amart Furniture Pty Ltd, Brisbane Qld, Australia. For any assistance with assembly or for missing parts please phone Amart Furniture, Customer Service Free call 1800 351 084