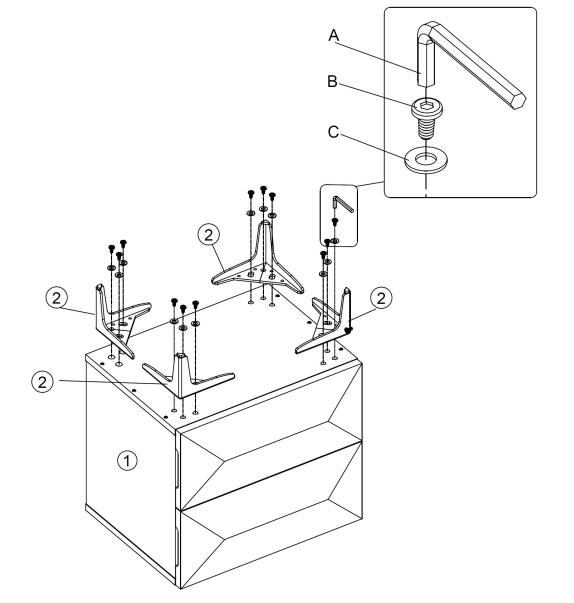

6.Do not over tighten the screws and bolts as this may damage the threads

- Attach foot (2)to bedside body (1) using washers(C) and bolts (B).
- Tighten with Allen Key (A).

To protect your furniture, we suggest the following: